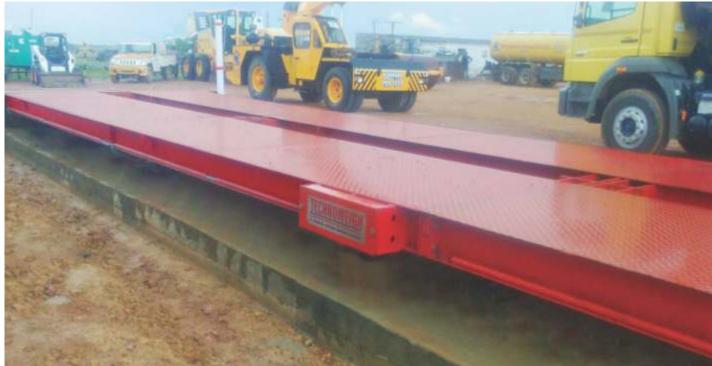

#### PIT LESS WEIGHBRIDGE

This type of Weighbridge / Truck scale is most suitable where the excavation work for foundation is difficult or construction of pit is expensive. Since the structure is above ground level, vehicles can approach the weighbridge only from two directions where the rams are provided. This type of weighbridge requires more space.

#### PIT TYPE WEIGHBRIDGE

This type of weighbridge is most suitable for places with limited space e.g. non hilly areas where the construction of pit is not a costly affair.

Since the platform is in level with the ground, vehicles can approach the weighbridge from any direction. Most public weighbridges prefer this design.