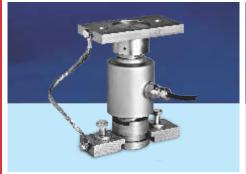

#### PIT LESS WEIGHBRIDGE

This type of Weighbridge / Truck scale is most suitable where the excavation work for foundation is difficult or construction of pit is expensive. Since the structure is above ground level, vehicles can approach the weighbridge only from two directions where the rams are provided. This type of weighbridge requires more space.

- Costly Pit construction is eliminated.
- Platform above ground level- No water logging during rainy season.
- Problem of pit maintenance is eliminated.
- Easy maintenance since all parts are accessible above ground level.

#### **MOBILE WEIGHBRIDGE**

Mobile weighbridge needs no foundation, Just smooth hard surface on which the load cell plates rest. This saves lots of cost and time. Standard weighbridge foundation and installation takes 2-3 months while mobile weighbridges can be installed in 2 hours. These weighbridges can also be shifted to another site easily. The modular design helps in easy cost effective transportation and re-installation

- Modular Design-Machine supplied complete with platform, bottom frame and ramps
- Needs no foundation
- Installation in hours
- Can be shifted to another site easily
- Keeps vigil on costly materials
- Saves time and cost
- Most suited for temporary sites

#### PIT TYPE WEIGHBRIDGE

This type of weighbridge is most suitable for places with limited space e.g. non hilly areas where the construction of pit is not a costly affair.

Since the platform is in level with the ground, vehicles can approach the weighbridge from any direction. Most public weighbridges prefer this design.

- Lesser Space Required (As it has no ramps)
- Rickshaws & Tractor Trolleys can also be weighed as platform is in flush with ground Level.
- No Ramp require for truck movement because it is installed in land surface level
- Costly Foundation