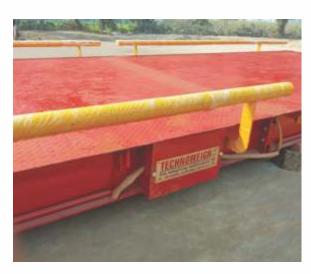

#### **MOBILE WEIGHBRIDGE**

Mobile weighbridge needs no foundation, Just smooth hard surface on which the load cell plates rest. This saves lots of cost and time. Standard weighbridge foundation and installation takes 2-3 months while mobile weighbridges can be installed in 2 hours. These weighbridges can also be shifted to another site easily. The modular design helps in easy cost effective transportation and re-installation

- Modular Design-Machine supplied complete with platform, bottom frame and ramps
- Needs no foundation
- Installation in hours
- Can be shifted to another site easily
- Keeps vigil on costly materials
- Saves time and cost
- Most suited for temporary sites