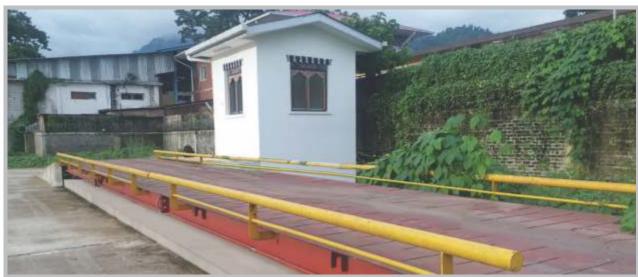

#### **MOBILE WEIGHBRIDGE**

Mobile weighbridge needs no foundation, Just smooth hard surface on which the load cell plates rest. This saves lots of cost and time. Standard weighbridge foundation and installation takes 2-3 months while mobile weighbridges can be installed in 2 hours. These weighbridges can also be shifted to another site easily. The modular design helps in easy cost effective transportation and re-installation

- Modular Design-Machine supplied complete with platform, bottom frame and ramps
- Needs no foundation
- Installation in hours
- Can be shifted to another site easily
- Keeps vigil on costly materials
- Saves time and cost
- Most suited for temporary sites