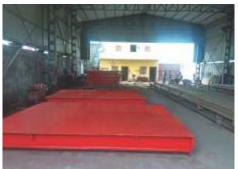

#### PIT LESS WEIGHBRIDGE

This type of Weighbridge / Truck scale is most suitable where the excavation work for foundation is difficult or construction of pit is expensive. Since the structure is above ground level, vehicles can approach the weighbridge only from two directions where the rams are provided. This type of weighbridge requires more space.

- Costly Pit construction is eliminated.
- Platform above ground level- No water logging during rainy season.
- Problem of pit maintenance is eliminated.
- Easy maintenance since all parts are accessible above ground level.