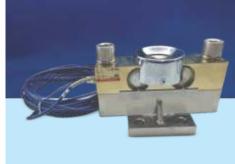

#### PIT LESS WEIGHBRIDGE

This type of Weighbridge / Truck scale is most suitable where the excavation work for foundation is difficult or construction of pit is expensive. Since the structure is above ground level, vehicles can approach the weighbridge only from two directions where the rams are provided. This type of weighbridge requires more space.

- Costly Pit construction is eliminated.
- Platform above ground level- No water logging during rainy season.
- Problem of pit maintenance is eliminated.
- Easy maintenance since all parts are accessible above ground level.

#### **MOBILE WEIGHBRIDGE**

Mobile weighbridge needs no foundation, Just smooth hard surface on which the load cell plates rest. This saves lots of cost and time. Standard weighbridge foundation and installation takes 2-3 months while mobile weighbridges can be installed in 2 hours. These weighbridges can also be shifted to another site easily. The modular design helps in easy cost effective transportation and re-installation

- Modular Design-Machine supplied complete with platform, bottom frame and ramps
- Needs no foundation
- Installation in hours
- Can be shifted to another site easily
- Keeps vigil on costly materials
- Saves time and cost
- Most suited for temporary sites

#### PIT TYPE WEIGHBRIDGE

This type of weighbridge is most suitable for places with limited space e.g. non hilly areas where the construction of pit is not a costly affair.

Since the platform is in level with the ground, vehicles can approach the weighbridge from any direction. Most public weighbridges prefer this design.

- Lesser Space Required (As it has no ramps)
- Rickshaws & Tractor Trolleys can also be weighed as platform is in flush with ground Level.
- No Ramp require for truck movement because it is installed in land surface level
- Costly Foundation