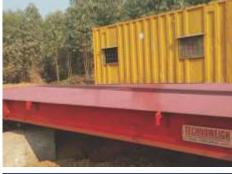

#### PIT TYPE WEIGHBRIDGE

This type of weighbridge is most suitable for places with limited space e.g. non hilly areas where the construction of pit is not a costly affair.

Since the platform is in level with the ground, vehicles can approach the weighbridge from any direction. Most public weighbridges prefer this design.

- Lesser Space Required (As it has no ramps)
- Rickshaws & Tractor Trolleys can also be weighed as platform is in flush with ground Level.
- No Ramp require for truck movement because it is installed in land surface level
- Costly Foundation