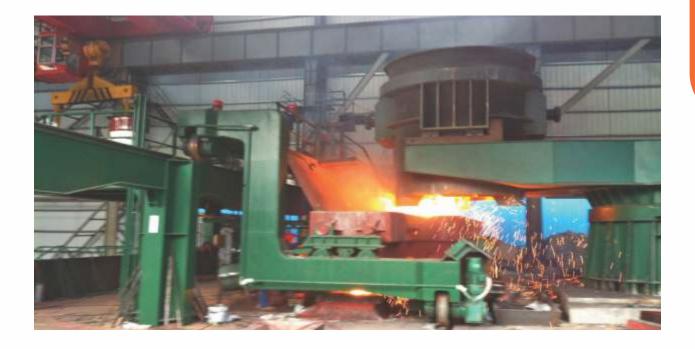

#### LADDLE TURRET WEIGHING SYSTEM

Ladle turret scales are used for example in continuous casting facilities where the liquid steel is cast into continuous strands. The weighing equipment is used in the ladle turret, tundish and outgoing roller table to determine the weight and control the process.

Our turret scales are very robust to withstand the large impact and shock load, our high temperature load cell are suitably designed and fit in to the turret application with wire and wireless interconnectivity

The turret bar can withstand up to 300°C without any external insulation

The turret can be manufactured to cater the specific requirement of high temp with air burging and ceramic and insulating materials

The incredibly robust ladle turret scales are manufactured for the prevailing harsh ambient conditions. They are not affected by shock, interfering forces or huge fluctuations in temperature.

- High accuracy and reliability
- Mechanically Rugged design
- High resistance to the influences of temperature
- Turret bar can withstand up to 300°C
- Suitable for tough environmental conditions