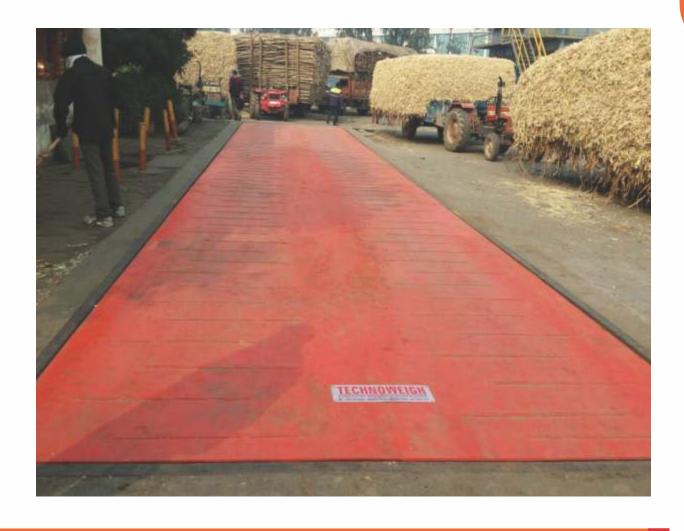

#### PIT TYPE WEIGHBRIDGE

This type of weighbridge is most suitable for places with limited space e.g. non hilly areas where the construction of pit is not a costly affair.

Since the platform is in level with the ground, vehicles can approach the weighbridge from any direction. Most public weighbridges prefer this design.

- Lesser Space Required (As it has no ramps)
- Rickshaws & Tractor Trolleys can also be weighed as platform is in flush with ground Level.
- No Ramp require for truck movement because it is installed in land surface level
- Costly Foundation