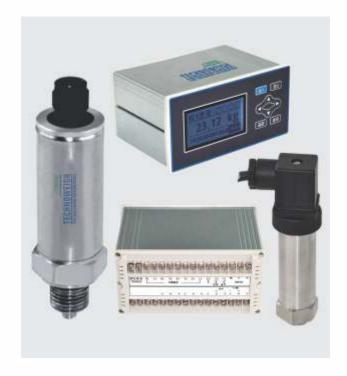

### SYSTEM STRUCTURE

- Oil pressure sensor
- Temperature sensor
- Position sensor
- Weighing instruments