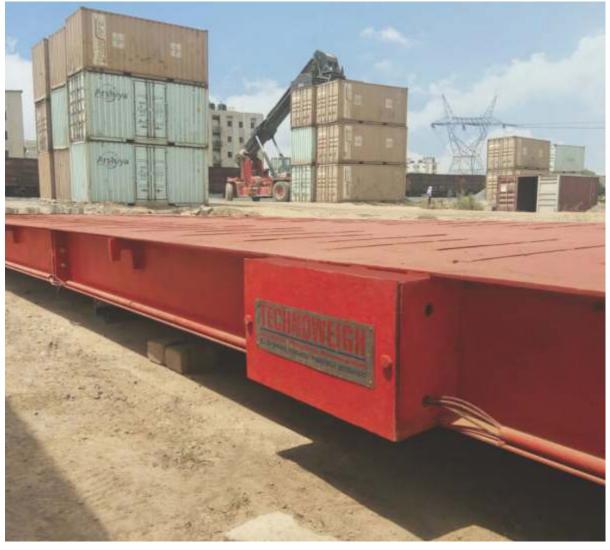

#### PIT TYPE WEIGHBRIDGE

This type of weighbridge is most suitable for places with limited space e.g. non hilly areas where the construction of pit is not a costly affair.

Since the platform is in level with the ground, vehicles can approach the weighbridge from any direction. Most public weighbridges prefer this design.

- Lesser Space Required (As it has no ramps)
- Rickshaws & Tractor Trolleys can also be weighed as platform is in flush with ground Level.
- No Ramp require for truck movement because it is installed in land surface level
- Costly Foundation