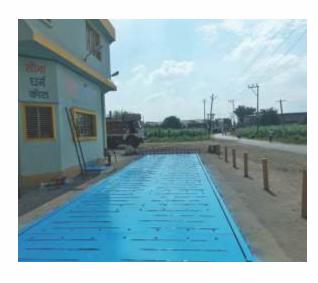

#### **MOBILE WEIGHBRIDGE**

Mobile weighbridge needs no foundation, Just smooth hard surface on which the load cell plates rest. This saves lots of cost and time. Standard weighbridge foundation and installation takes 2-3 months while mobile weighbridges can be installed in 2 hours. These weighbridges can also be shifted to another site easily. The modular design helps in easy cost effective transportation and re-installation

- Modular Design-Machine supplied complete with platform, bottom frame and ramps
- Needs no foundation
- Installation in hours
- Can be shifted to another site easily
- Keeps vigil on costly materials
- Saves time and cost
- Most suited for temporary sites