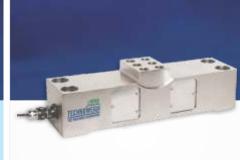

#### PIT LESS WEIGHBRIDGE

This type of Weighbridge / Truck scale is most suitable where the excavation work for foundation is difficult or construction of pit is expensive. Since the structure is above ground level, vehicles can approach the weighbridge only from two directions where the rams are provided. This type of weighbridge requires more space.

- Costly Pit construction is eliminated.
- Platform above ground level- No water logging during rainy season.
- Problem of pit maintenance is eliminated.
- Easy maintenance since all parts are accessible above ground level.

#### **MOBILE WEIGHBRIDGE**

Mobile weighbridge needs no foundation, Just smooth hard surface on which the load cell plates rest. This saves lots of cost and time. Standard weighbridge foundation and installation takes 2-3 months while mobile weighbridges can be installed in 2 hours. These weighbridges can also be shifted to another site easily. The modular design helps in easy cost effective transportation and re-installation

- Modular Design-Machine supplied complete with platform, bottom frame and ramps
- Needs no foundation
- Installation in hours
- Can be shifted to another site easily
- Keeps vigil on costly materials
- Saves time and cost
- Most suited for temporary sites

#### PIT TYPE WEIGHBRIDGE

This type of weighbridge is most suitable for places with limited space e.g. non hilly areas where the construction of pit is not a costly affair.

Since the platform is in level with the ground, vehicles can approach the weighbridge from any direction. Most public weighbridges prefer this design.

- Lesser Space Required (As it has no ramps)
- Rickshaws & Tractor Trolleys can also be weighed as platform is in flush with ground Level.
- No Ramp require for truck movement because it is installed in land surface level
- Costly Foundation